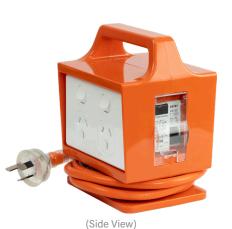

## FEATURES:

- 4 x 240V AC individually switched outletsIntegrated RCBO for earth leakage, overload & short circuit protection
- 2m heavy-duty power cord (high mechanical strength)
  Flame-retardant Polyethylene (PE) housing
- High-visibility orange casing
- 10A Australian standard plug
- SAA Approved (SAA-230925-EA)

| MODEL           | 09HPBL4                           |
|-----------------|-----------------------------------|
| VOLTAGE RATING  | 240V AC                           |
| CURRENT RATING  | 10A                               |
| FREQUENCY       | 50Hz                              |
| CORD LENGTH     | 2 Metres (heavy-duty)             |
| PLUG TYPE       | Australian Standard 10A           |
| OUTLETS         | 4                                 |
| MATERIALS       | Flame-retardant Polyethylene (PE) |
| COLOUR          | High-visibility Orange            |
| DIMENSIONS      | 125 x 105 x 165 mm (L x W x H)    |
| SAFETY APPROVAL | SAA Approval No. SAA-230925-EA    |
| PACKAGING       | White Box with Label              |
| WHAT'S INCLUDED | 1x 4 Outlet Power Block           |
| WARRANTY        | 1 Year                            |
|                 |                                   |