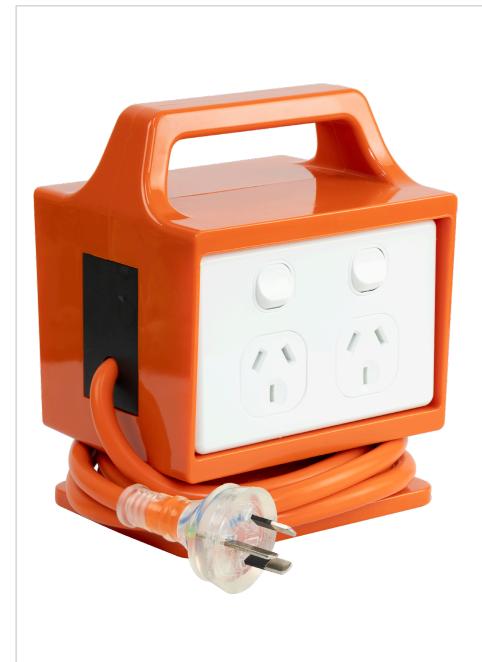

## FEATURES:

- 4 x 240V AC individually switched outletsIntegrated RCBO for earth leakage, overload & short circuit protection
- 2m heavy-duty power cord (high mechanical strength)
  Flame-retardant Polyethylene (PE) housing
- High-visibility orange casing
- 10A Australian standard plug
- SAA Approved (SAA-230925-EA)

| MODEL           | 09HPBL4                           |
|-----------------|-----------------------------------|
| VOLTAGE RATING  | 240V AC                           |
| CURRENT RATING  | 10A                               |
| FREQUENCY       | 50Hz                              |
| CORD LENGTH     | 2 Metres (heavy-duty)             |
| PLUG TYPE       | Australian Standard 10A           |
| OUTLETS         | 4                                 |
| MATERIALS       | Flame-retardant Polyethylene (PE) |
| COLOUR          | High-visibility Orange            |
| DIMENSIONS      | 125 x 105 x 165 mm (L x W x H)    |
| SAFETY APPROVAL | SAA Approval No. SAA-230925-EA    |
| PACKAGING       | White Box with Label              |
| WHAT'S INCLUDED | 1x 4 Outlet Power Block           |
| WARRANTY        | 1 Year                            |
|                 |                                   |