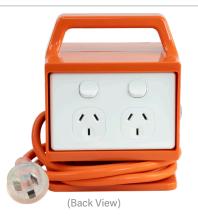

## FEATURES:

- 4 x 240V AC individually switched outletsIntegrated RCBO for earth leakage, overload & short circuit protection
- 2m heavy-duty power cord (high mechanical strength)
  Flame-retardant Polyethylene (PE) housing
- High-visibility orange casing
- 10A Australian standard plug
- SAA Approved (SAA-230925-EA)

| MODEL           | 09HPBL4                           |
|-----------------|-----------------------------------|
| VOLTAGE RATING  | 240V AC                           |
| CURRENT RATING  | 10A                               |
| FREQUENCY       | 50Hz                              |
| CORD LENGTH     | 2 Metres (heavy-duty)             |
| PLUG TYPE       | Australian Standard 10A           |
| OUTLETS         | 4                                 |
| MATERIALS       | Flame-retardant Polyethylene (PE) |
| COLOUR          | High-visibility Orange            |
| DIMENSIONS      | 125 x 105 x 165 mm (L x W x H)    |
| SAFETY APPROVAL | SAA Approval No. SAA-230925-EA    |
| PACKAGING       | White Box with Label              |
| WHAT'S INCLUDED | 1x 4 Outlet Power Block           |
| WARRANTY        | 1 Year                            |
|                 |                                   |